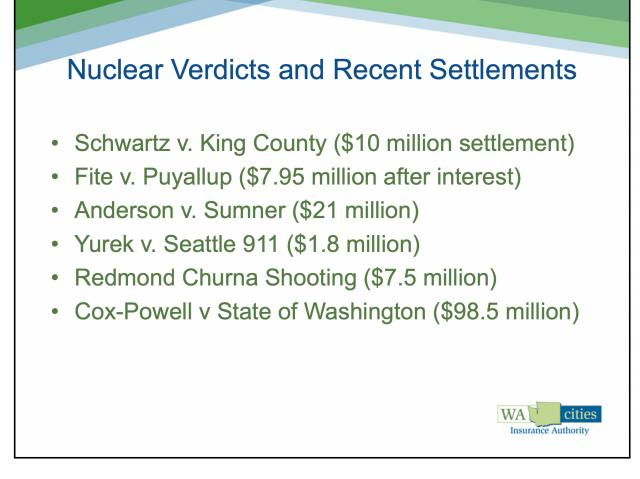

#### WCIA MEETING

On October 20, I attended the annual WCIA meeting and training. First the training was about tort cases, and included some very expensive settlements that have occurred that are dramatically effecting insurance rates in Washington state. The meeting also went over that rates may go up higher in the future. I need to attend one more meeting to meet our annual COMPACT. Also just a heads up that Tanya Crites, our representative since the district was formed is retiring. We will have another representative next year.