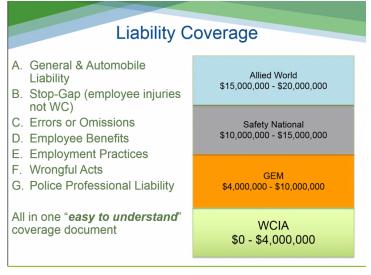

#### WCIA MEETING

On October 20, I attended the annual WCIA meeting and training. First the training was about tort cases, and included some very expensive settlements that have occurred that are dramatically effecting insurance rates in Washington state. The meeting also went over that rates may go up higher in the future. I need to attend one more meeting to meet our annual COMPACT. Also just a heads up that Tanya Crites, our representative since the district was formed is retiring. We will have another representative next year.