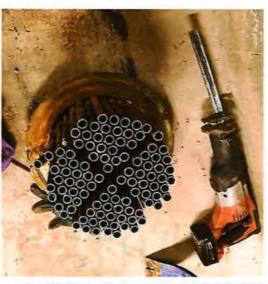

# CLOSURE PROJECTS

• Heat Exchanger and Surge Pit Flange- DVF UPDATE: MM was out on Tuesday to start the project. The old exchanger was removed the surge tank and the broken flange was removed. The sleeve that houses the heat exchanger is in sound condition and will remain. MacMiller has ordered new hardware that will arrive and be installed on Friday. The inside of the surge pit will be epoxied to seal for any leaks as the outside was done previously. A split flange will be fitted around the sleeve with a cap on the outside of the tank while the new heat exchanger is manufactured. This will allow us to circulate water and add chemicals on Monday, but we will not have heat to the pool until the new exchanger is installed.