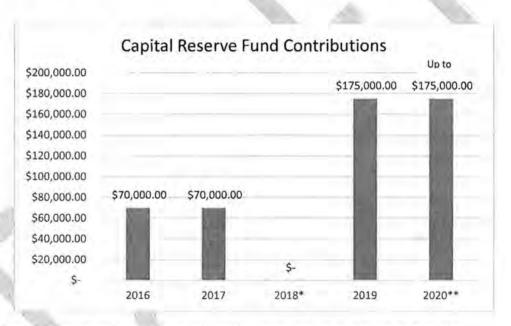

| Category/ Acct #          | Reference                                | May 2020    | YTD Expense  | 2020 Budget    | Budget Balance | % of Budget |
|---------------------------|------------------------------------------|-------------|--------------|----------------|----------------|-------------|
|                           |                                          |             |              |                |                |             |
| Utilities                 |                                          |             |              |                |                |             |
| 001-000-000-576-21-47-01  | Electricity (PSE)                        | \$4,229.12  | \$30,975 19  | \$75,000.00    | 44,024.81      | 41%         |
| 001-000-000-576-21-47-02  | Water (Highline)                         | \$394.18    | \$2,957.70   | \$9,000.00     | 6,042:30       | 33%         |
| 001-000-000-576-21-47-03  | Garbage/Recycling (Recology)             | \$385,27    | \$1,865.94   | \$4,200.00     | 2,334.06       | 44%         |
| 001-000-000-576-21-47-04  | Sewer (Midway)                           | \$431 12    | \$1,846 14   | \$3,000.00     | 1,153.86       | 62%         |
|                           | Total Utilities                          | \$5,439.69  | \$37,644.97  | \$91,200.00    | 53,555.03      | 41%         |
| Insurance                 |                                          |             |              |                |                |             |
| 001-000-000-576-20-46-00  | Insurance - WCIA, AWC                    | \$0.00      | \$12,332.00  | \$16,000 00    | 3,668.00       | 77%         |
| 30. 200 203 212 20 10 30  | Total Insurance                          | \$0.00      | \$12,332.00  | \$16,000.00    | 3.668.00       | 77%         |
|                           |                                          | 40.00       | \$12,002.00  | \$10,000.00    | 2,300.00       | 7.74        |
| Miscellaneous             |                                          |             |              |                |                |             |
| 001-000-000-576-20-41-12  | AMG Liabilities                          | \$0.00      | \$0.00       | \$500.00       | 500.00         | 0%          |
| 001-000-000-576-20-49-07  | Misc. Services/Discrepancies             | \$0.00      | \$436,72     | \$1,000.00     | 563.28         | 44%         |
| 001-000-000-576-20-49-08  | Printing & Copying (Outside Vendors)     | \$0.00      | \$233.20     | \$1,500.00     | 1,266,80       | 16%         |
| 001-000-000-576-20-49-60  | Dues/Membershp/Subscriptions             | \$0.00      | 32,464 22    | \$2,625.00     | 160.78         | 94%         |
| 001-000-000-576-20-51-50  | Fingerprinting/Background checks         | \$0.00      | \$348.00     | \$1,750.00     | 1,402.00       | 20%         |
|                           | Total Miscellaneous                      | \$0.00      | \$3,482.14   | \$7,375.00     | 3,892.86       | 47%         |
| Intergovernmental Service |                                          |             |              |                |                |             |
| 001-000-000-576-20-41-11  | State Audit                              | \$0.00      | \$4,554.36   | \$6,000.00     | 1,445.64       | 76%         |
| 001-000-000-576-20-51-00  | Election Costs                           | \$0.00      | \$15,426.01  | \$30,000.00    | 14,573.99      | 51%         |
| 001-000-000-576-20-51-02  | Inspections (Fire Ext)                   | \$0.00      | \$0.00       | \$1,000.00     | 1,000 00       | 0%          |
| 001-000-000-576-20-51-03  | B&O Tax/Agency (DOR)                     | \$0.00      | \$273.87     | \$1,000,00     | 726 13         | 27%         |
| 001-000-000-576-20-51-10  | Services Contract - City of Des Moines   | \$0.00      | \$805 80     | \$5,000.00     | 4,194,20       | 16%         |
| 001-000-000-576-21-49-20  | Permits and Fees (KCHD, CoDM, Cash Mgmt) | \$633.00    | \$915.00     | \$1,000.00     | 85.00          | 92%         |
|                           | Total Intergov Services                  | \$633.00    | \$21,975.04  | \$44,000.00    | 22,024.96      | 50%         |
| Capital                   |                                          |             |              |                |                |             |
| 001-000-000-594-76-41-01  | Capital - Permits, Fees, Inspections     | \$0.00      | \$0.00       | \$1,250,00     | 1,250.00       | 0%          |
| 001-000-000-594-76-41-03  | Capital - Architects/Engineers           | \$0.00      | \$0.00       | \$7,500.00     | 7,500.00       | 0%          |
| 301-000-000-397-00-00-00  | Transfer From General Fund to Capital    | \$0.00      | \$0.00       | \$75,000.00    | 75,000.00      | 0%          |
|                           | Total Capitals                           | \$0.00      | \$0.00       | \$83,750.00    | \$83,750.00    | 0%          |
|                           | TOTAL ADMINISTRATION                     | \$19,535.75 | \$160,413.09 | \$575,505.50   | 415,092.41     | 28%         |
|                           | TOTAL OPERATIONS                         | 522,316.40  | \$189,246.40 | \$752,408.50   | 563,162.10     | 25%         |
|                           | TOTAL CAPITAL                            | \$0.00      | \$0.00       | \$83,750.00    | 83,750.00      | 0%          |
|                           | GRAND TOTAL MO. EXPENDITURES             | \$43,465.99 | \$354,549.17 | \$1,414,421.02 | \$1,067,245.40 | 25%         |

# 2020 REVENUE -- May 2020

| Account#                 | Reference                                   | May 2020    | YTD Balance  | 2020 Budget  | Budget Balance |
|--------------------------|---------------------------------------------|-------------|--------------|--------------|----------------|
|                          | General Fund Taxes                          |             |              |              |                |
| 001-000000-311-11-00-00  | Property Taxes                              | \$72,835.29 | \$433,023.17 | \$0.00       | \$0.00         |
| 001-000-000-311-11-00-01 | Timber Harvest Tax                          | \$0.00      | \$0.00       | \$0.00       | \$0.00         |
| 001-000-000-317-20-00-00 | Leasehold Excise Tax                        | \$0.00      | \$1,440.32   | \$0.00       | \$0.00         |
|                          | Total General Fund                          | \$72,835.29 | \$434,463.49 | \$0.00       | \$0.00         |
|                          | Charges for Goods and Services              |             |              |              |                |
| 001-000-000-347-60-00-00 | Normandy Pk - Pool Use Fee (annual)         | \$0.00      | \$0.00       | \$25,000.00  | \$0.00         |
|                          | <b>Total Charges for Goods and Services</b> | \$0.00      | \$0.00       | \$25,000.00  | \$0.00         |
|                          | Miscellaneous Revenues                      |             |              |              |                |
| 001-000-000-361-11-00-00 | Investment Interest                         | \$1,638.53  | \$9,025.92   | \$0.00       | \$0.00         |
| 001-000-000-367-00-00-01 | Contributions/Donations ( to Scholarships)  | \$0.00      | \$103.00     | \$0.00       | \$0.00         |
| 001-000-000-369-81-00-00 | Cash Over/Shorts                            | \$0.00      | \$0.00       | \$0.00       | \$0.00         |
| 001-000-000-369-81-00-02 | Misc Revenue                                | \$0.00      | \$21,762.39  | \$0.00       | \$0.00         |
| 001-000-000-369-81-00-03 | MRP Cash Deposits                           | \$0.00      | \$17,710.50  | \$0.00       | \$0.00         |
| 001-000-000-369-81-00-04 | MRP Credit Card Deposits and Refunds        | -\$300.00   | \$22,874.43  | \$0.00       | \$0.00         |
| 001-000-000-369-81-00-05 | Reimbursements (Fitness Specialists)        | \$495.00    | \$637.00     | \$0.00       | \$0.00         |
|                          | Total Revenue                               | \$1,833.53  | \$72,113.24  | \$0.00       | \$0.00         |
|                          | Capital Projects/Reserve                    |             |              |              |                |
| 301-000-000-397-00-00-00 | Transfer from General Fund - Capital        | \$0.00      | \$0.00       | \$175,000.00 | \$175,000.00   |
| 001-000-000-397-00-00    | Transfer from Capital Projects Fund         | \$0.00      | \$0.00       | \$0.00       | \$0.00         |
|                          | Total Capital Projects/Reserve              | \$0.00      | \$0.00       | \$175,000.00 | \$175,000.00   |
|                          | Grand Total Revenue                         | \$74,668.82 | \$504,443.20 | \$200,000.00 | -\$304,443.20  |