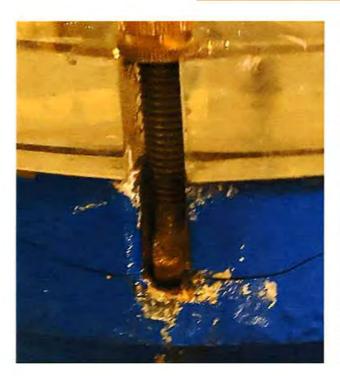

# CLOSURE PROJECTS

• Heat Exchanger and Surge Pit Flange- DVF UPDATE: MM was out on Tuesday to start the project. The old exchanger was removed the surge tank and the broken flange was removed. The sleeve that houses the heat exchanger is in sound condition and will remain. MacMiller has ordered new hardware that will arrive and be installed on Friday. The inside of the surge pit will be epoxied to seal for any leaks as the outside was done previously. A split flange will be fitted around the sleeve with a cap on the outside of the tank while the new heat exchanger is manufactured. This will allow us to circulate water and add chemicals on Monday, but we will not have heat to the pool until the new exchanger is installed.