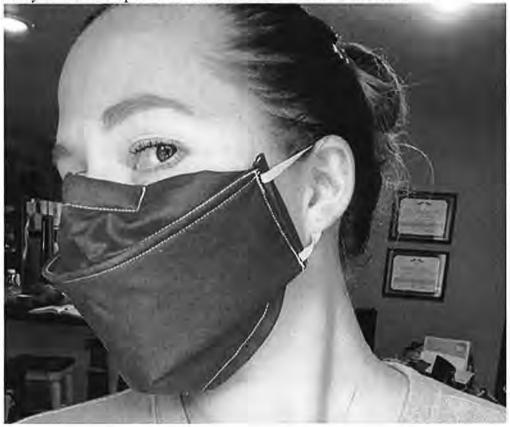

#### PPE's

We are getting close to finalizing PPE's.

<u>CLOTH MASKS</u>: Lauryne is making 30 high-quality masks for staff. As always, she is going above and beyond. All masks are 100% cotton and have three layers, with the inside layer being cotton batting. They all have adjustable straps for a snug comfortable fit and are large enough to fit from the top of the nose to under the chin. They seem to be the most efficient and comfortable masks and will look uniform as well as keep our staff safe!

# **FACE MASKS**

Lauryne has sent a picture of the face masks she has made for staff.