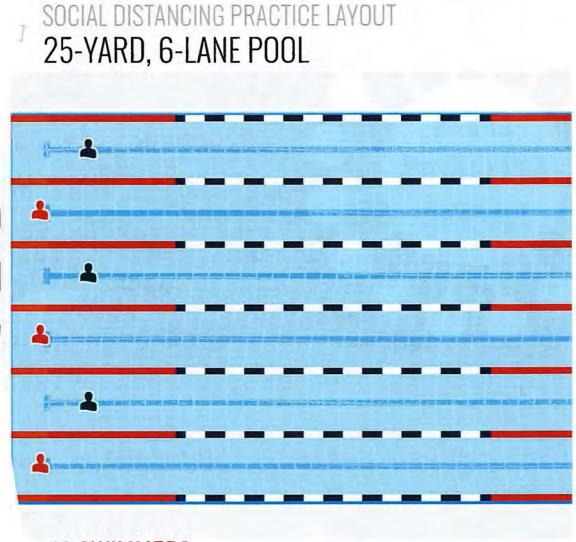

# RE-OPENING PLAN

We are putting together a re-opening plan. We met on Wednesday and loosely outlined one (GANTT Chart), but there are just not enough information and too many variables at this time. When we have a concrete plan, we will share it with the board. We will make a presentation on things we are working on for re-opening. Again, at this time there is no conclusive information.