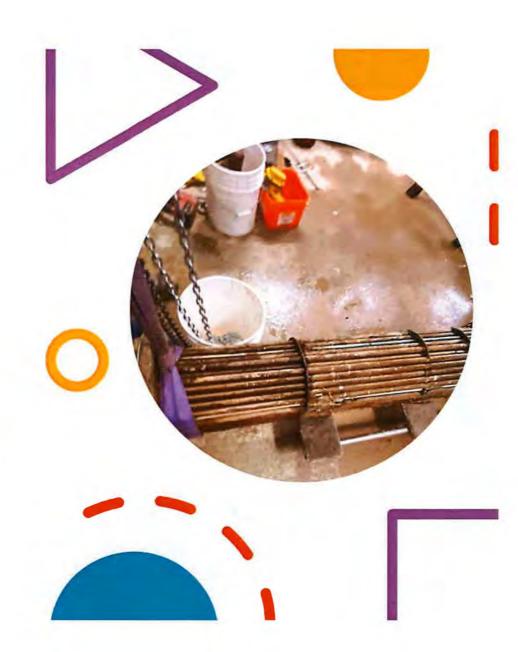

• <u>Ceiling Tiles</u>: Dominic received and to installed plastic ceiling tiles over the stands in the spectator area, they are waterproof and will not sag as many of the old ones are. We ordered twenty to make sure that they worked, and the next shipment should be available for pickup next week at Lowes. See the picture below. (New panels are middle section.)