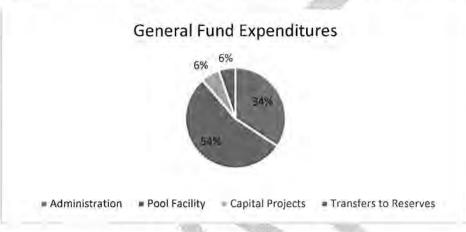

| Category/ Acct #          | Reference                                | May 2020    | YTD Expense  | 2020 Budget    | Budget Balance | % of Budget |
|---------------------------|------------------------------------------|-------------|--------------|----------------|----------------|-------------|
|                           |                                          |             |              |                |                |             |
| Utilities                 |                                          |             |              |                |                |             |
| 001-000-000-576-21-47-01  | Electricity (PSE)                        | \$4,229.12  | \$30,975 19  | \$75,000.00    | 44,024.81      | 41%         |
| 001-000-000-576-21-47-02  | Water (Highline)                         | \$394.18    | \$2,957.70   | \$9,000.00     | 6,042:30       | 33%         |
| 001-000-000-576-21-47-03  | Garbage/Recycling (Recology)             | \$385,27    | \$1,865.94   | \$4,200.00     | 2,334.06       | 44%         |
| 001-000-000-576-21-47-04  | Sewer (Midway)                           | \$431 12    | \$1,846 14   | \$3,000.00     | 1,153.86       | 62%         |
|                           | Total Utilities                          | \$5,439.69  | \$37,644.97  | \$91,200.00    | 53,555.03      | 41%         |
| Insurance                 |                                          |             |              |                |                |             |
| 001-000-000-576-20-46-00  | Insurance - WCIA, AWC                    | \$0.00      | \$12,332.00  | \$16,000 00    | 3,668.00       | 77%         |
| 30. 200 203 212 20 10 30  | Total Insurance                          | \$0.00      | \$12,332.00  | \$16,000.00    | 3.668.00       | 77%         |
|                           |                                          | 40.00       | \$12,002.00  | \$10,000.00    | 2,300.00       | 7.74        |
| Miscellaneous             |                                          |             |              |                |                |             |
| 001-000-000-576-20-41-12  | AMG Liabilities                          | \$0.00      | \$0.00       | \$500.00       | 500.00         | 0%          |
| 001-000-000-576-20-49-07  | Misc. Services/Discrepancies             | \$0.00      | \$436,72     | \$1,000.00     | 563.28         | 44%         |
| 001-000-000-576-20-49-08  | Printing & Copying (Outside Vendors)     | \$0.00      | \$233.20     | \$1,500.00     | 1,266,80       | 16%         |
| 001-000-000-576-20-49-60  | Dues/Membershp/Subscriptions             | \$0.00      | 32,464 22    | \$2,625.00     | 160.78         | 94%         |
| 001-000-000-576-20-51-50  | Fingerprinting/Background checks         | \$0.00      | \$348.00     | \$1,750.00     | 1,402.00       | 20%         |
|                           | Total Miscellaneous                      | \$0.00      | \$3,482.14   | \$7,375.00     | 3,892.86       | 47%         |
| Intergovernmental Service |                                          |             |              |                |                |             |
| 001-000-000-576-20-41-11  | State Audit                              | \$0.00      | \$4,554.36   | \$6,000.00     | 1,445.64       | 76%         |
| 001-000-000-576-20-51-00  | Election Costs                           | \$0.00      | \$15,426.01  | \$30,000.00    | 14,573.99      | 51%         |
| 001-000-000-576-20-51-02  | Inspections (Fire Ext)                   | \$0.00      | \$0.00       | \$1,000.00     | 1,000 00       | 0%          |
| 001-000-000-576-20-51-03  | B&O Tax/Agency (DOR)                     | \$0.00      | \$273.87     | \$1,000,00     | 726 13         | 27%         |
| 001-000-000-576-20-51-10  | Services Contract - City of Des Moines   | \$0.00      | \$805 80     | \$5,000.00     | 4,194,20       | 16%         |
| 001-000-000-576-21-49-20  | Permits and Fees (KCHD, CoDM, Cash Mgmt) | \$633.00    | \$915.00     | \$1,000.00     | 85.00          | 92%         |
|                           | Total Intergov Services                  | \$633.00    | \$21,975.04  | \$44,000.00    | 22,024.96      | 50%         |
| Capital                   |                                          |             |              |                |                |             |
| 001-000-000-594-76-41-01  | Capital - Permits, Fees, Inspections     | \$0.00      | \$0.00       | \$1,250,00     | 1,250.00       | 0%          |
| 001-000-000-594-76-41-03  | Capital - Architects/Engineers           | \$0.00      | \$0.00       | \$7,500.00     | 7,500.00       | 0%          |
| 301-000-000-397-00-00-00  | Transfer From General Fund to Capital    | \$0.00      | \$0.00       | \$75,000.00    | 75,000.00      | 0%          |
|                           | Total Capitals                           | \$0.00      | \$0.00       | \$83,750.00    | \$83,750.00    | 0%          |
|                           | TOTAL ADMINISTRATION                     | \$19,535.75 | \$160,413.09 | \$575,505.50   | 415,092.41     | 28%         |
|                           | TOTAL OPERATIONS                         | 522,316.40  | \$189,246.40 | \$752,408.50   | 563,162.10     | 25%         |
|                           | TOTAL CAPITAL                            | \$0.00      | \$0.00       | \$83,750.00    | 83,750.00      | 0%          |
|                           | GRAND TOTAL MO. EXPENDITURES             | \$43,465.99 | \$354,549.17 | \$1,414,421.02 | \$1,067,245.40 | 25%         |