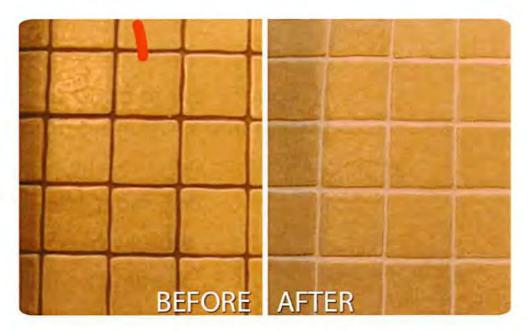

• <u>Ceiling Tiles</u>: Dominic received and to installed plastic ceiling tiles over the stands in the spectator area, they are waterproof and will not sag as many of the old ones are. We ordered twenty to make sure that they worked, and the next shipment should be available for pickup next week at Lowes. See the picture below. (New panels are middle section.)