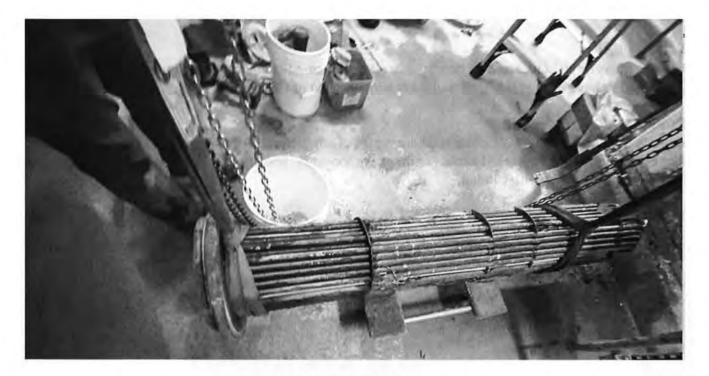

## HEAT EXCHANGER/FLANGE

We are working with the Project Manager and MacMiller on options for the potential project. I will update you at the meeting.

# CLOSURE PROJECTS

• Heat Exchanger and Surge Pit Flange- DVF UPDATE: MM was out on Tuesday to start the project. The old exchanger was removed the surge tank and the broken flange was removed. The sleeve that houses the heat exchanger is in sound condition and will remain. MacMiller has ordered new hardware that will arrive and be installed on Friday. The inside of the surge pit will be epoxied to seal for any leaks as the outside was done previously. A split flange will be fitted around the sleeve with a cap on the outside of the tank while the new heat exchanger is manufactured. This will allow us to circulate water and add chemicals on Monday, but we will not have heat to the pool until the new exchanger is installed.