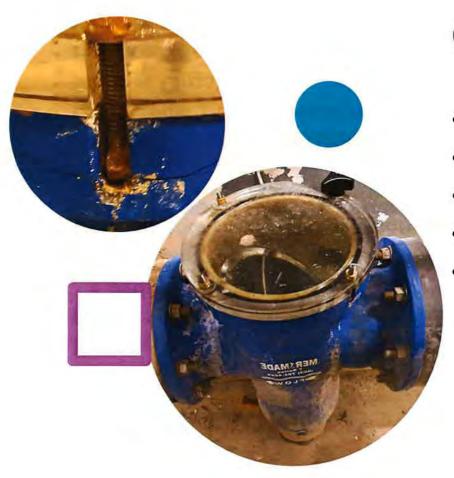

## HEAT EXCHANGER/FLANGE

We are working with the Project Manager and MacMiller on options for the potential project. I will update you at the meeting.

# CLOSURE PROJECTS

• Heat Exchanger and Surge Pit Flange- DVF UPDATE: MM was out on Tuesday to start the project. The old exchanger was removed the surge tank and the broken flange was removed. The sleeve that houses the heat exchanger is in sound condition and will remain. MacMiller has ordered new hardware that will arrive and be installed on Friday. The inside of the surge pit will be epoxied to seal for any leaks as the outside was done previously. A split flange will be fitted around the sleeve with a cap on the outside of the tank while the new heat exchanger is manufactured. This will allow us to circulate water and add chemicals on Monday, but we will not have heat to the pool until the new exchanger is installed.