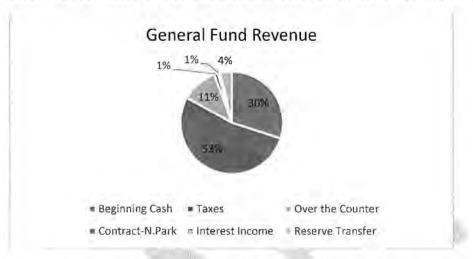

# 2020 REVENUE -- May 2020

| Account#                 | Reference                                   | May 2020    | YTD Balance  | 2020 Budget  | Budget Balance |
|--------------------------|---------------------------------------------|-------------|--------------|--------------|----------------|
|                          | General Fund Taxes                          |             |              |              |                |
| 001-000000-311-11-00-00  | Property Taxes                              | \$72,835.29 | \$433,023.17 | \$0.00       | \$0.00         |
| 001-000-000-311-11-00-01 | Timber Harvest Tax                          | \$0.00      | \$0.00       | \$0.00       | \$0.00         |
| 001-000-000-317-20-00-00 | Leasehold Excise Tax                        | \$0.00      | \$1,440.32   | \$0.00       | \$0.00         |
|                          | Total General Fund                          | \$72,835.29 | \$434,463.49 | \$0.00       | \$0.00         |
|                          | Charges for Goods and Services              |             |              |              |                |
| 001-000-000-347-60-00-00 | Normandy Pk - Pool Use Fee (annual)         | \$0.00      | \$0.00       | \$25,000.00  | \$0.00         |
|                          | <b>Total Charges for Goods and Services</b> | \$0.00      | \$0.00       | \$25,000.00  | \$0.00         |
|                          | Miscellaneous Revenues                      |             |              |              |                |
| 001-000-000-361-11-00-00 | Investment Interest                         | \$1,638.53  | \$9,025.92   | \$0.00       | \$0.00         |
| 001-000-000-367-00-00-01 | Contributions/Donations ( to Scholarships)  | \$0.00      | \$103.00     | \$0.00       | \$0.00         |
| 001-000-000-369-81-00-00 | Cash Over/Shorts                            | \$0.00      | \$0.00       | \$0.00       | \$0.00         |
| 001-000-000-369-81-00-02 | Misc Revenue                                | \$0.00      | \$21,762.39  | \$0.00       | \$0.00         |
| 001-000-000-369-81-00-03 | MRP Cash Deposits                           | \$0.00      | \$17,710.50  | \$0.00       | \$0.00         |
| 001-000-000-369-81-00-04 | MRP Credit Card Deposits and Refunds        | -\$300.00   | \$22,874.43  | \$0.00       | \$0.00         |
| 001-000-000-369-81-00-05 | Reimbursements (Fitness Specialists)        | \$495.00    | \$637.00     | \$0.00       | \$0.00         |
|                          | Total Revenue                               | \$1,833.53  | \$72,113.24  | \$0.00       | \$0.00         |
|                          | Capital Projects/Reserve                    |             |              |              |                |
| 301-000-000-397-00-00-00 | Transfer from General Fund - Capital        | \$0.00      | \$0.00       | \$175,000.00 | \$175,000.00   |
| 001-000-000-397-00-00    | Transfer from Capital Projects Fund         | \$0.00      | \$0.00       | \$0.00       | \$0.00         |
|                          | Total Capital Projects/Reserve              | \$0.00      | \$0.00       | \$175,000.00 | \$175,000.00   |
|                          | Grand Total Revenue                         | \$74,668.82 | \$504,443.20 | \$200,000.00 | -\$304,443.20  |