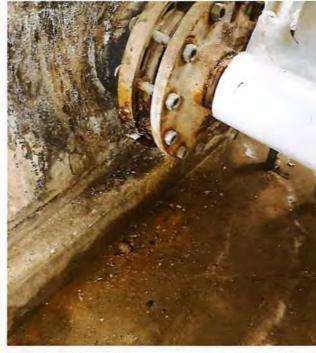

# CLOSURE PROJECTS

• Heat Exchanger and Surge Pit Flange- DVF UPDATE: MM was out on Tuesday to start the project. The old exchanger was removed the surge tank and the broken flange was removed. The sleeve that houses the heat exchanger is in sound condition and will remain. MacMiller has ordered new hardware that will arrive and be installed on Friday. The inside of the surge pit will be epoxied to seal for any leaks as the outside was done previously. A split flange will be fitted around the sleeve with a cap on the outside of the tank while the new heat exchanger is manufactured. This will allow us to circulate water and add chemicals on Monday, but we will not have heat to the pool until the new exchanger is installed.