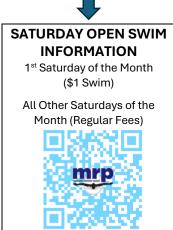

| 1-2p                      | 1-2p                   | N/A                | 1p-2p                     | N/A                |

<sup>\*</sup>Family Swim: Shallow end only.

**FRONT OFFICE HOURS**: Please feel free to stop by the front desk or call us at the hours below.

- Monday-Friday: 9a 1p and 4-8:30p
- Saturday: 9a 1:30p
- Sunday: 9a-1p

**WEBSITE:** Check out our updated website with new schedule page including tentative future schedules, fees, insurance membership programs, scholarships, swim lessons and more. Use QR Code below for more information.

**KIDS SWIM FREE:** All children, ages 0-18 can swim. This covers Family and Open Swim, Lap Swimming, and Water Exercise. There is no other commitments. This program will run through the end of Summer or until the grant runs out.



<sup>\*\*</sup> Open Swim: Include family swim in the shallow end

<sup>\*\*\*</sup>Daily Rate: Access to all swims except for Water Exercise and Swim Lessons.

<sup>\*\*\*\*</sup> Reduced family swim hours because swim lessons will be from 4-6:45pm on Monday and Wednesday's.

<sup>\*\*\*\*\*</sup>Free practice swim times for swim lesson participants and 1 parent.